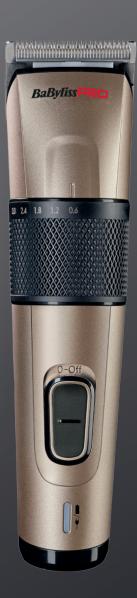

## CUT-DEFINER Professional clipper

FX862E

The lightweight BaBylissPRO® **CUT-DEFINER** FX862E is a professional hair clipper with stainless steel blades that delivers dramatically different cutting performance while a direct drive motor ensures a smoother higher power operation.

The 45 mm stainless steel blade can be customized with a five position fine-tuning thumb wheel (from 0.6 mm to 3.0 mm) and 8 comb guides (varying from 3 mm to 25 mm).

The lightweight design and stylish easy-grip housing provide extra comfort and maximum control.

## **Features**

- Fixed and moving stainless steel blade
- 7000 movements of blade per minute
- Cutting length adjustment wheel
   with 5 settings (0.6 1.2 1.8 2.4 3.0)
- Charging stand
- Clipper can be mains or battery operated
- NIMH batteries