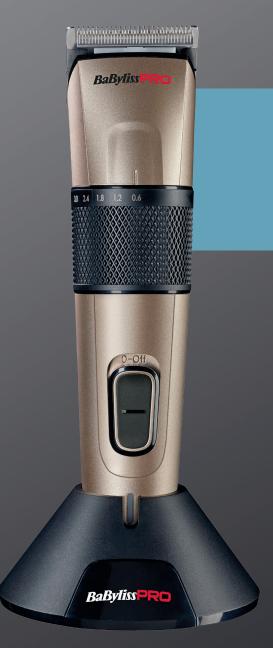

## CUT-DEFINER Professional clipper

FX862E

The lightweight BaBylissPRO® **CUT-DEFINER** FX862E is a professional hair clipper with stainless steel blades that delivers dramatically different cutting performance while a direct drive motor ensures a smoother higher power operation.

The 45 mm stainless steel blade can be customized with a five position fine-tuning thumb wheel (from 0.6 mm to 3.0 mm) and 8 comb guides (varying from 3 mm to 25 mm).

The lightweight design and stylish easy-grip housing provide extra comfort and maximum control.

## **Features**

- Fixed and moving stainless steel blade
- 7000 movements of blade per minute
- Cutting length adjustment wheel
   with 5 settings (0.6 1.2 1.8 2.4 3.0)
- Charging stand
- Clipper can be mains or battery operated
- NIMH batteries

- 8 cutting guides (3 6 9.5 13 16 19 22 25 mm)
- Light indicator of battery charge
- 75 minutes cordless run time
- 8-hour charge time
- Lubricating oil and cleaning brush included
- Storage case