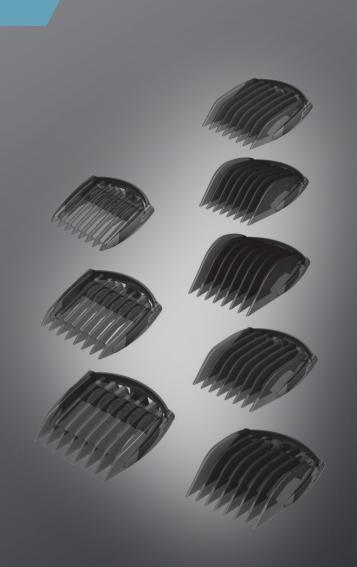

The 45 mm stainless steel blade can be customized with a five position fine-tuning thumb wheel (from 0.6 mm to 3.0 mm) and 8 comb guides (varying from 3 mm to 25 mm).

The lightweight design and stylish easy-grip housing provide extra comfort and maximum control.

- 8 cutting guides (3 6 9.5 13 16 19 22 25 mm)
- Light indicator of battery charge
- 75 minutes cordless run time
- 8-hour charge time
- Lubricating oil and cleaning brush included
- Storage case